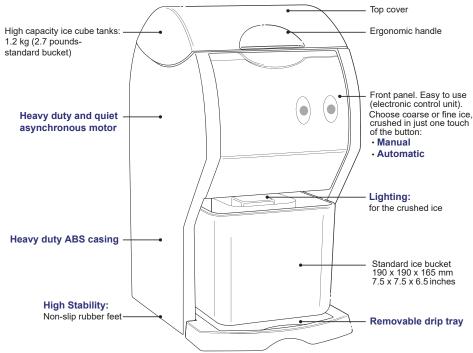

#### **FEATURES:**

- It is equipped with a heavy duty and quiet induction motor
- · Makes both fine and coarse ice in just one touch of a button
- 2 functioning modes: automatic (automatically crushes all the ice placed in the tank) and manual (crushes the ice as long as you push the button)
- Exceptional output: simply and quickly make 2.6 lb. (1.2 kg.) of ice in 30 seconds
- Adapted to intensive and hands-free use due to high capacity ice cube tank

#### Thermal Safety

Motor protected by internal thermal detector.

#### **Electrical Safety**

- · On/Off interlock switch is waterproof
- All mechanical parts are ground (earth)
- · All equipment is perfectly controlled after assembly (special electrical testing bay).

#### **Acoustic Safety**

The asynchronous motor with clutch system is particularly silent.

All removable parts can be put in a dishwasher or easily cleaned with hot soapy water (NSF approved).